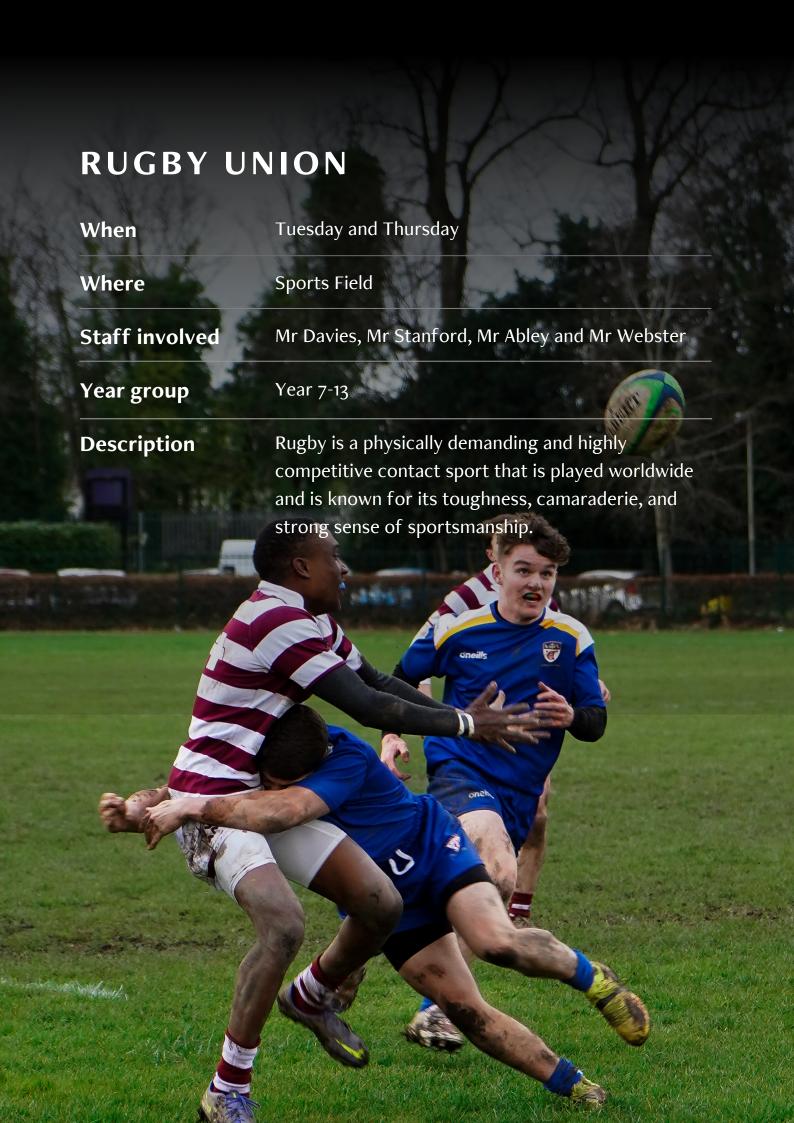

rt at St Edward's, with pupils regularly training and playing on our dedicated netball courts. Our teams participate in fixtures against other schools, offering pupils the opportunity to compete, develop their skills, and build teamwork in a supportive environment. |

#### SPANISH SPEAKING PRACTICE

| When           | Tuesday                                                       |
|----------------|---------------------------------------------------------------|
| Where          | M111                                                          |
| Staff involved | Miss Ramsay                                                   |
| Year group     | Year 7-13                                                     |
| Description    | Come and practise your Spanish speaking and listening skills! |



#### **STEM CLUB**

| When           | Friday                                                                                                                                                                                                      |
|----------------|-------------------------------------------------------------------------------------------------------------------------------------------------------------------------------------------------------------|
| Where          | Moo1                                                                                                                                                                                                        |
| Staff involved | Mr Antichen