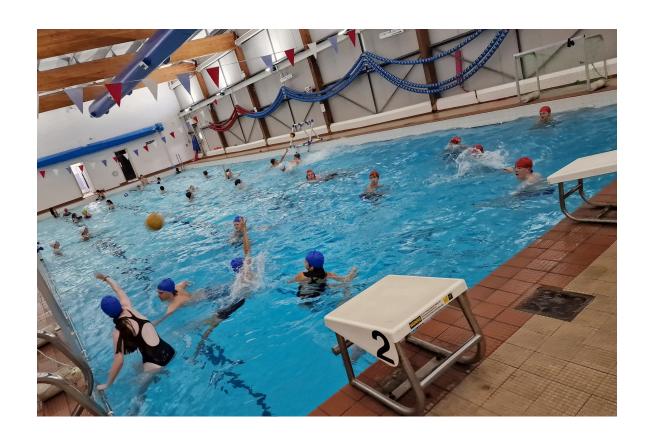

| When           | Friday                                                                                                          |
|----------------|-----------------------------------------------------------------------------------------------------------------|
| Where          | Swimming Pool                                                                                                   |
| Staff involved | Mrs Johnson                                                                                                     |
| Year group     | Year 7-13                                                                                                       |
| Description    | Join us in the pool for intense matches, expert coaching, and a splash of camaraderie. Get ready to make waves! |





MAKING A POSITIVE DIFFERENCE