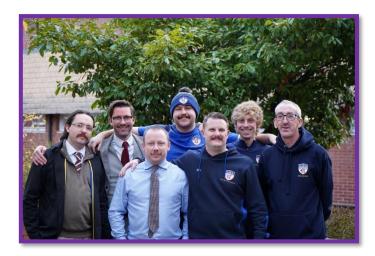

Why am I telling you this? Well, this year we have a team of 'Mo-Bros' who are trying to grow a moustache in November to spark conversation, share important messages and support a cause that impacts everyone.

We are raising funds to make a lifesaving impact. Each member of the Mo-Bro team is growing a proud moustache and giving up valuable school time to open conversations with pupils and colleagues around the topics above. We would greatly appreciate your support for our cause and would ask that you donate to our cause via the link.